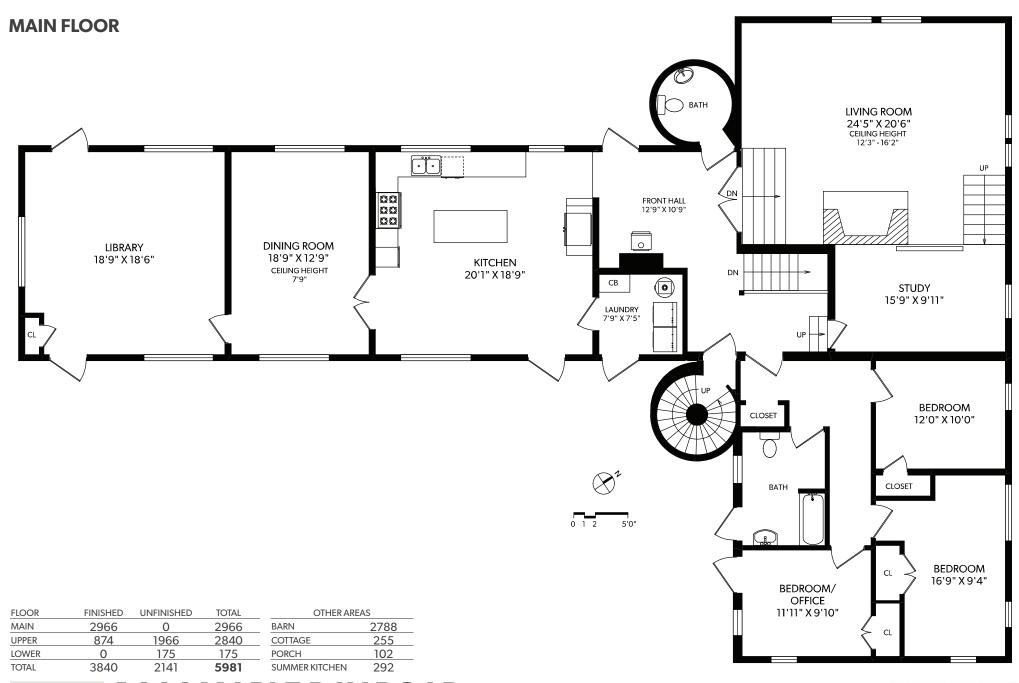

## 1444 MAPLE BAY ROAD

DOCUMENT PREPARED FOR THE EXCLUSIVE USE OF

## MARK LESTER\*

250-388-6998 ORDERS@REALFOTO.CA \*PERSONAL REAL ESTATE CORPORATION MEASURED 08/28/2020 BY IAN BERTRAM

| FLOOR | FINISHED | UNFINISHED | TOTAL |
|-------|----------|------------|-------|
| MAIN  | 2966     | 0          | 2966  |
| UPPER | 874      | 1966       | 2840  |
| LOWER | 0        | 175        | 175   |
| TOTAL | 3840     | 2141       | 5981  |

| OTHER AREAS    |      |  |  |
|----------------|------|--|--|
| BARN           | 2788 |  |  |
| COTTAGE        | 255  |  |  |
| PORCH          | 102  |  |  |
| SUMMER KITCHEN | 292  |  |  |