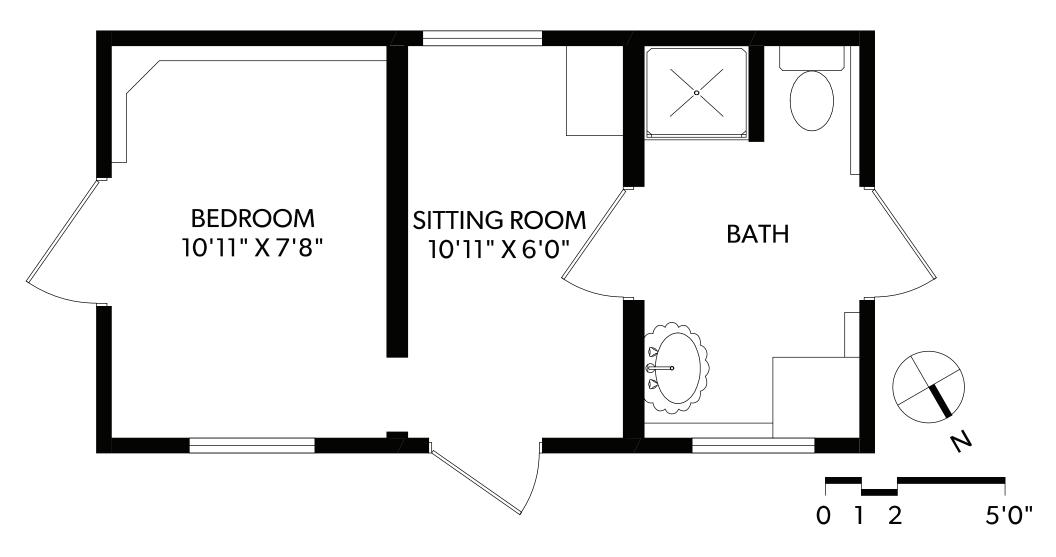

## **COTTAGE**

| FLOOR | FINISHED | UNFINISHED | TOTAL |
|-------|----------|------------|-------|
| MAIN  | 2966     | 0          | 2966  |
| UPPER | 874      | 1966       | 2840  |
| LOWER | 0        | 175        | 175   |
| TOTAL | 3840     | 2141       | 5981  |

| OTHER AREAS    |      |  |  |
|----------------|------|--|--|
| BARN           | 2788 |  |  |
| COTTAGE        | 255  |  |  |
| PORCH          | 102  |  |  |
| SUMMER KITCHEN | 292  |  |  |