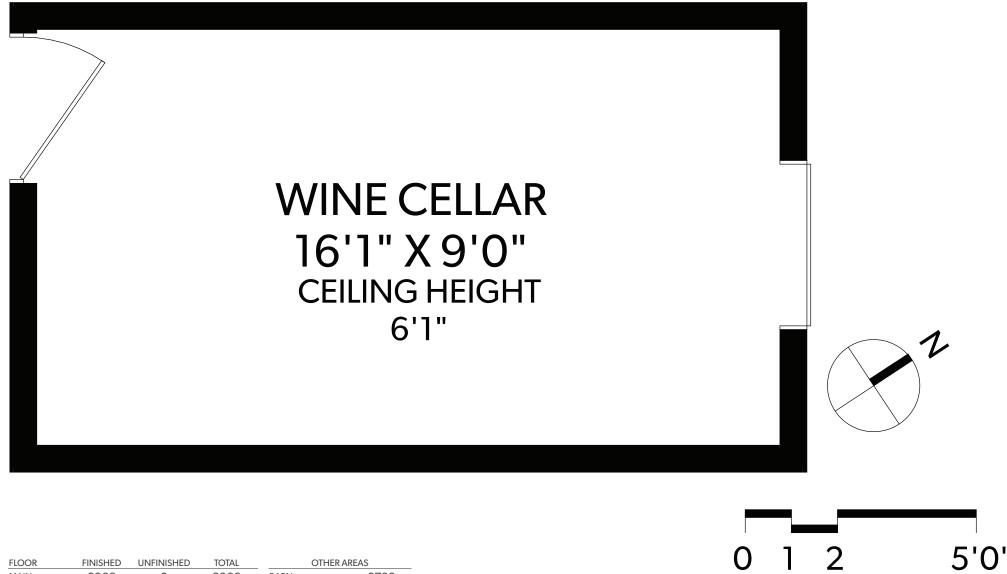

### **LOWER FLOOR**

| FLOOR | FINISHED | UNFINISHED | TOTAL |
|-------|----------|------------|-------|
| MAIN  | 2966     | 0          | 2966  |
| UPPER | 874      | 1966       | 2840  |
| LOWER | 0        | 175        | 175   |
| TOTAL | 2010     | 21/1       | E001  |

| OTHER AREAS    |      |  |  |
|----------------|------|--|--|
| BARN           | 2788 |  |  |
| COTTAGE        | 255  |  |  |
| PORCH          | 102  |  |  |
| SUMMER KITCHEN | 292  |  |  |