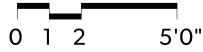

### **BARN**

| FLOOR | FINISHED | UNFINISHED | TOTAL | OTHER ARE      | AS   |
|-------|----------|------------|-------|----------------|------|
| MAIN  | 2966     | 0          | 2966  | BARN           | 2788 |
| UPPER | 874      | 1966       | 2840  | COTTAGE        | 255  |
| LOWER | 0        | 175        | 175   | PORCH          | 102  |
| TOTAL | 3840     | 2141       | 5981  | SUMMER KITCHEN | 292  |