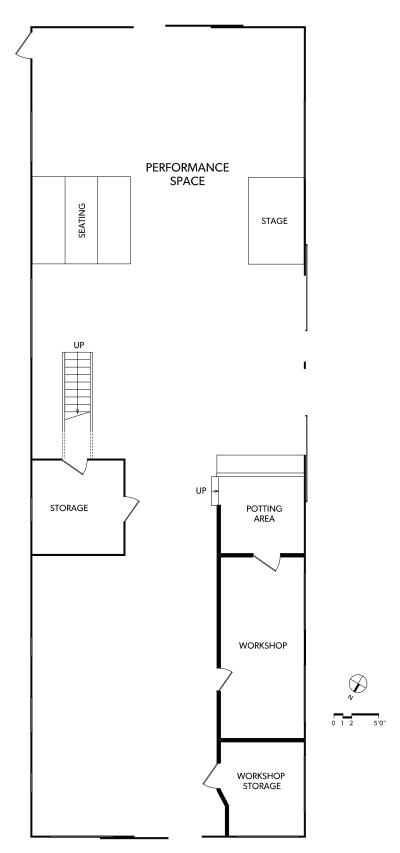

### **BARN LOFT**

| FLOOR | FINISHED | UNFINISHED | TOTAL | OTHER ARE      | OTHER AREAS |  |
|-------|----------|------------|-------|----------------|-------------|--|
| MAIN  | 2966     | 0          | 2966  | BARN           | 2788        |  |
| UPPER | 874      | 1966       | 2840  | COTTAGE        | 255         |  |
| LOWER | 0        | 175        | 175   | PORCH          | 102         |  |
| TOTAL | 3840     | 2141       | 5981  | SUMMER KITCHEN | 292         |  |