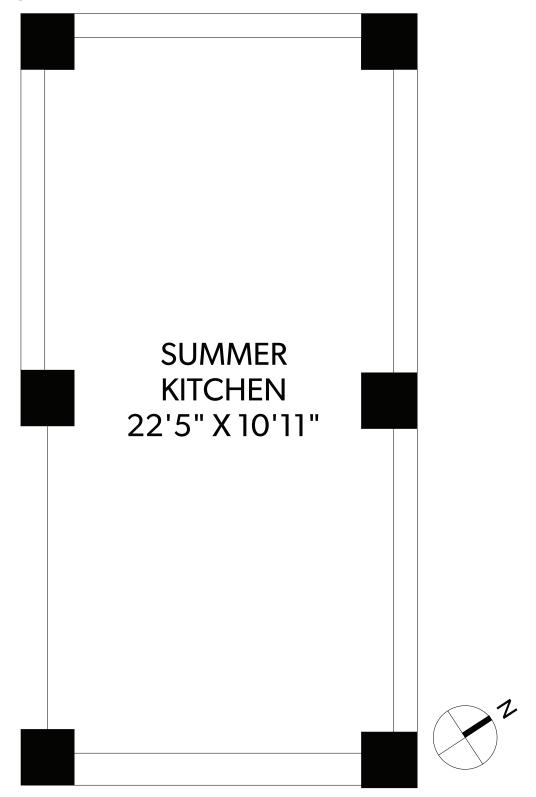

### **SUMMER KITCHEN**

| FLOOR | FINISHED | UNFINISHED | TOTAL | OTHER AREAS    |      |         |
|-------|----------|------------|-------|----------------|------|---------|
| MAIN  | 2966     | 0          | 2966  | BARN           | 2788 |         |
| UPPER | 874      | 1966       | 2840  | COTTAGE        | 255  | $\circ$ |
| LOWER | 0        | 175        | 175   | PORCH          | 102  | U       |
| TOTAL | 3840     | 2141       | 5981  | SUMMER KITCHEN | 292  |         |